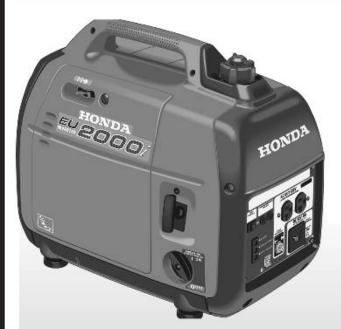

#### EU2000iA

- Super quiet 53 to 59 dB(A)
- Lightweight (less than 47 lbs.)
- Eco-Throttle Runs up to 15 Hr on 1 Gals
- Parallel with other EU2000i for additional
- Oil Alert®, Overload Alarm and Eco-Throttle

Petersburg Motors Inc. 10 North 2nd Street Petersburg, Ak 99833 772-3223

HONDA Power Equipment

skito's kave

**December 4th 6-9PM Enjoy Our Annual Holiday Wine Tasting & Sale** 15% off All Wine, All Day \$20 Entry For Wine Tasting