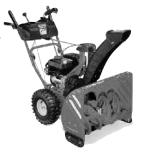

Snow **Throwers** 

22" Reg. \$74999 **Now** \$**599**99 Reg. \$102999 **Now** \$799999 26"

LG700 and LG900 Rea. \$79999 - \$999999

Montana Kayak

1 Person Reg. \$37599

Queen Reg. \$9999